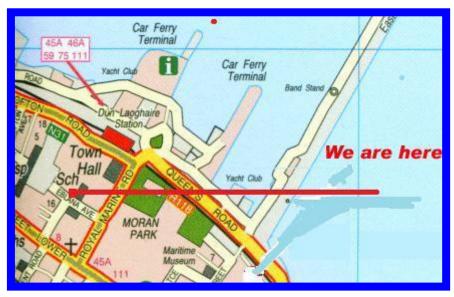

ntment all entries must include entry fee of €25.00

Location: Dun Laoghaire Club, 3 Eblana Avenue,

Dun Laoghaire.

Entry forms, with fees, to :

Richard Daly 64 Cabinteely Green, Cabinteely Dublin 18 Phone 087, 9773069 Email <u>Richard50@eircom.net</u>



Dún Laoghaire Chess Club



## **ENTRY FORM**

## <u>To</u>

Richard Daly 64 Cabinteely Green, Cabinteely Dublin 18

## The 5th Annual Dunlaoghaire Rapidplay One Day Tournament

| Name        |
|-------------|
| Address     |
| Contact No: |
| E-mail:     |
| Club:       |
| ICU No:     |
| Rating      |

Please Note there are a limited number of places available for this tournament. It is advisable to enter early to avoid disappointment. Entries must include fees.

Map of location:- Dun Laoghaire Club, 3 Eblana Avenue, Dun Laoghaire.